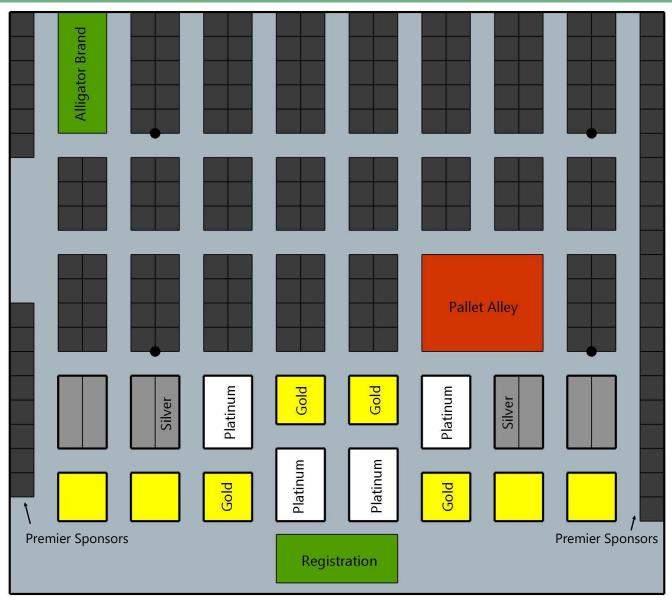

### FLORIDA HARDWARE OCEANS CENTER LAYOUT

### **HOW DO I GET PRIORITY PLACEMENT IN THE EXHIBIT HALL?**

- Priority booth placement is reserved for Platinum, Gold, Silver & Premier Sponsors.

### HOW CAN I ATTRACT MORE DEALERS TO MY BOOTH WITH MONEY TO SPEND?

- Premier show sponsors can accept Florida Hardware's Gator Buck currency that can only be redeemed in person at **Premier Sponsor** booths.