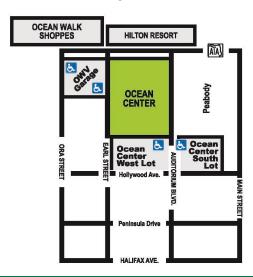

## WHERE DO I PARK/UNLOAD FOR SETUP AND THE SHOW?

Paid parking is available in the Ocean Center West Lot. Temporary loading and unloading is available at the loading docks on Earl Street.

### FLORIDA HARDWARE OCEANS CENTER LAYOUT